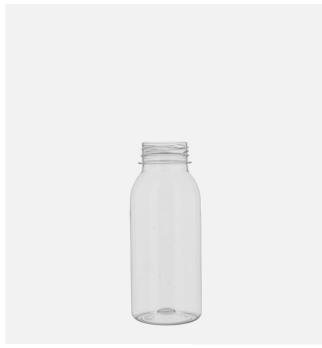

# Slim Bobby 250

## **General** info

Item no. (SKU):

Family / Range: MISC
Capacity: 250ml

Neck: 38mm 3-Start

Weight: 18
Shape: Round
Material: PET

Colour: All Colours Available

Print Areas: N/A
Country of Origin: Lithuania