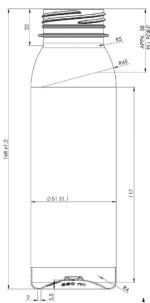

# Slim Bobby 250

## **General** info

Item no. (SKU):

Family / Range: MISC
Capacity: 250ml

Neck: 38mm 3-Start

Weight: 18
Shape: Round
Material: PET

Colour: All Colours Available

Print Areas: N/A
Country of Origin: Lithuania